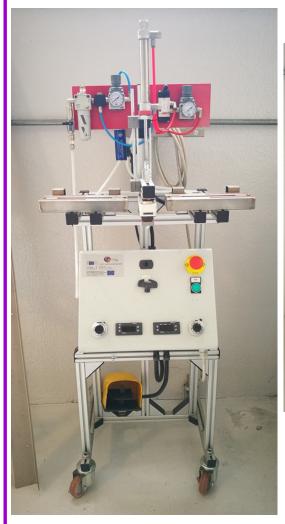

## ProPApp New PTFE Production Process for High Value Applications WELDING MACHINES

P.T.F.E. is known as non-weldeable , non-stickeable material.

We have developed two special welding machines for PTFE that allow to joint together PTFE tapes by the use of a thermo resistance.

The welding machines have also 4 wheels that allows it to be moved in the factory.

## Main features:

Autotransformer 0.1 kW. Programmable timer. Command actuated with foot in safety condition. All the tapes range weldable up to 1000mm lenght