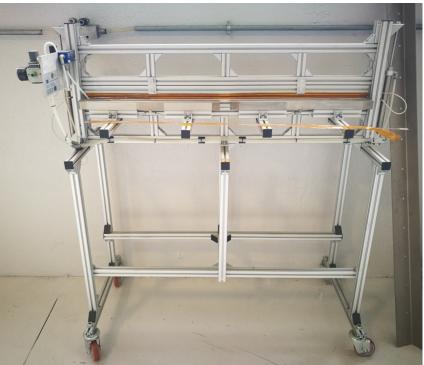

## ProPApp New PTFE Production Process for High Value Applications WELDING MACHINES

P.T.F.E. is known as non-weldeable , non-stickeable material.

We have developed two special welding machines for PTFE that allow to joint together PTFE tapes by the use of a thermo resistance.

The welding machines have also 4 wheels that allows it to be moved in the factory.

## Main features:

Autotransformer 0.1 kW. Programmable timer. Command actuated with foot in safety condition. All the tapes range weldable up to 1000mm lenght